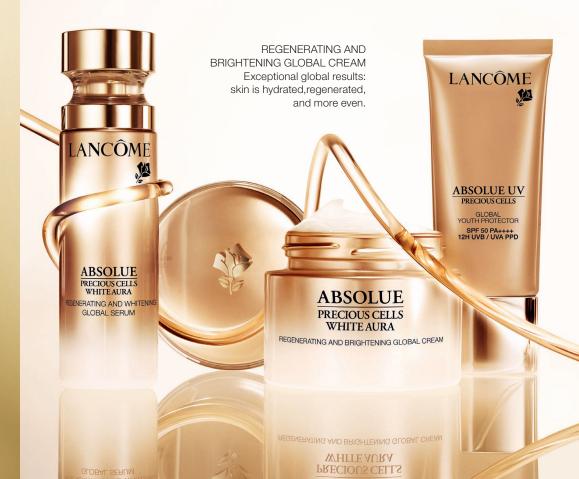

### The Bright Glow COLLECTION

REGENERATING AND WHITENING GLOBAL SERUM Dark spots are visibly reduced, skin is regenerated, denser, as fairer. Skin is gifted with an aura of light.

GLOBAL YOUTH PROTECTOR
SPF 50 PA++
To protect skin's youthfulness and
provide a bright glow with our first
defender of skin's youth and beauty,
with a high SPF 50 protection.